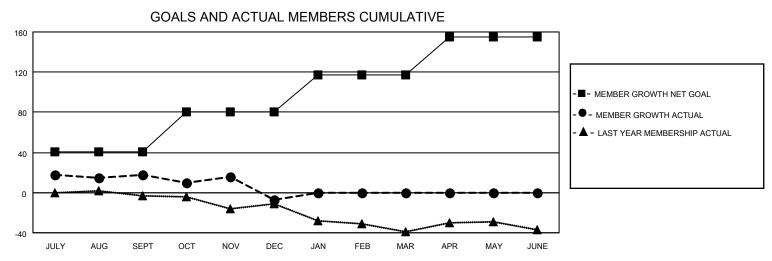

## District 12 N

| Clubs RESULTS FOR 2021-2022 |   |   |   | Members RESULTS FOR 2021-2022 |    |    |    |
|-----------------------------|---|---|---|-------------------------------|----|----|----|
|                             |   |   |   |                               |    |    |    |
| JULY/AUG/SEPT               | 0 | 1 | 0 | JULY/AUG/SEPT                 | 41 | 68 | 48 |
| OCT/NOV/DEC                 | 1 | 0 | 1 | OCT/NOV/DEC                   | 39 | 14 | 39 |
| JAN/FEB/MAR                 | 0 | 0 | 0 | JAN/FEB/MAR                   | 37 | 0  | 0  |
| APR/MAY/JUNE                | 0 | 0 | 0 | APR/MAY/JUNE                  | 38 | 0  | 0  |