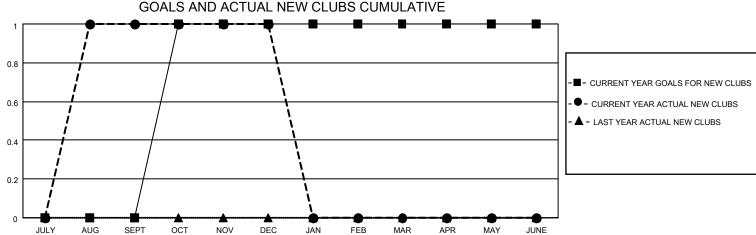

## District 12 N

| Clubs RESULTS FOR 2021-2022 |   |   |   | Members RESULTS FOR 2021-2022 |    |    |    |
|-----------------------------|---|---|---|-------------------------------|----|----|----|
|                             |   |   |   |                               |    |    |    |
| JULY/AUG/SEPT               | 0 | 1 | 0 | JULY/AUG/SEPT                 | 41 | 68 | 48 |
| OCT/NOV/DEC                 | 1 | 0 | 1 | OCT/NOV/DEC                   | 39 | 14 | 39 |
| JAN/FEB/MAR                 | 0 | 0 | 0 | JAN/FEB/MAR                   | 37 | 0  | 0  |
| APR/MAY/JUNE                | 0 | 0 | 0 | APR/MAY/JUNE                  | 38 | 0  | 0  |